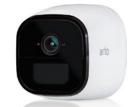

### Why Arlo Go

Arlo Go is the world's only 100% wire-free weatherproof HD security camera that goes anywhere you want and sets up in seconds.

100% Wire-Free, free of power cords and wiring hassles

Less than 1 GB of data per month of activitiy\*\*

Works day or night, rain or shine

Over two and a half months of battery life\*\*

2-Way Audio, listen in or talk back and forth

Smart alerts to your phone or email.

Record video to the cloud and local storage